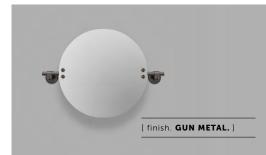

## MIRROR / CAST / SMALL

| [ process. ROUGH-CAST. ]  |
|---------------------------|
| [ range. CAST BATHROOM. ] |
| [ born. LONDON. ]         |

A small circular, adjustable mirror with rough-cast knuckles and hand polished solid metal bar. It features solid spun metal studs and tilts on its axis to adjust to your height. Available in steel, brass, gun metal and welders black.

Available in steel, brass, gun metal and welders black, with durable finishes that make it suitable for bathroom use.

Please note, this mirror is front mounted and fixing screws are not supplied. You will need to source fixings suitable for the wall you are installing the mirror on.

| [ info. FINISH & SKU NUMBERS. ] |            |  |
|---------------------------------|------------|--|
| [ finish. ]                     | [sku.]     |  |
| Steel                           | UMR-072161 |  |
| Brass                           | UMR-052162 |  |
| Gun Metal                       | UMR-352163 |  |
| Welders Black                   | UMR-592164 |  |