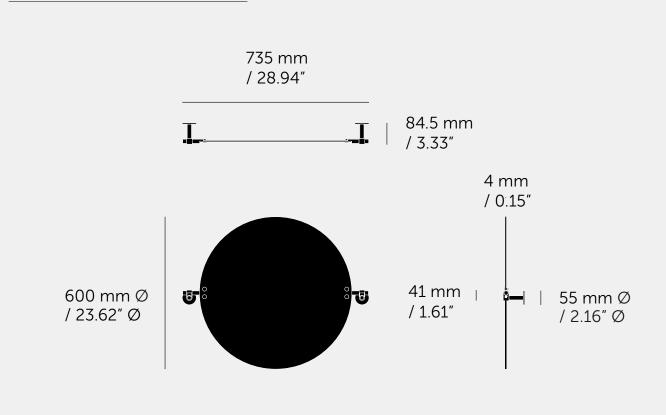

## [ info. SPECIFICATIONS. ]

A round mirror with tilting action. Made from solid metal bar and cast knuckles, and finished with spun metal screws, refined by hand. The mirror tilts on its axis to adjust to the viewers height.

### [ info. SPECIFICATIONS. ]

A round mirror with tilting action. Made from solid metal bar and cast knuckles, and finished with spun metal screws, refined by hand. The mirror tilts on its axis to adjust to the viewers height.