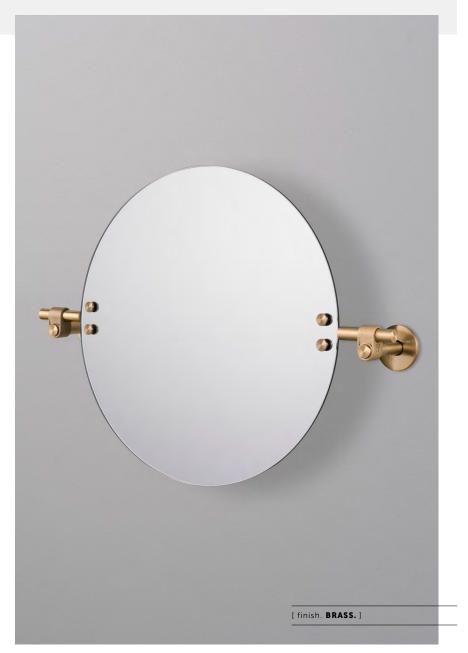

## MIRROR / CAST / MEDIUM

| [ process. ROUGH-CAST. ]  |
|---------------------------|
| [ range. CAST BATHROOM. ] |
| [ born. LONDON. ]         |

A medium circular, adjustable mirror with rough-cast knuckles and hand polished solid metal bar. It features solid spun metal studs and tilts on its axis to adjust to your height. Available in steel, brass, gun metal and welders black.

Available in steel, brass, gun metal and welders black, with durable finishes that make it suitable for bathroom use.

Please note, this mirror is front mounted and fixing screws are not supplied. You will need to source fixings suitable for the wall you are installing the mirror on.

| [ info. FINISH & SKU NUMBERS. ] |            |  |
|---------------------------------|------------|--|
| [ finish. ]                     | [sku.]     |  |
| Steel                           | UMR-072165 |  |
| 🌑 Brass                         | UMR-052166 |  |
| Gun Metal                       | UMR-352167 |  |
| Welders Black                   | UMR-592168 |  |