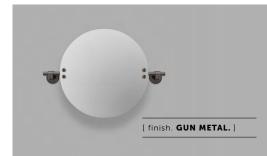

## MIRROR / CAST / SMALL

| [ process. ROUGH-CAST. ]  |
|---------------------------|
| [ range. CAST BATHROOM. ] |
| [ born. LONDON. ]         |

A small circular, adjustable mirror with rough-cast knuckles and hand polished solid metal bar. It features solid spun metal studs and tilts on its axis to adjust to your height. Available in steel, brass, gun metal and welders black.

Available in steel, brass, gun metal and welders black, with durable finishes that make it suitable for bathroom use.

Please note, this mirror is front mounted and fixing screws are not supplied. You will need to source fixings suitable for the wall you are installing the mirror on.

| [ info. FINISH & SKU NUMBERS. ] |            |  |
|---------------------------------|------------|--|
| [ finish. ]                     | [sku.]     |  |
| Steel                           | UMR-072161 |  |
| Brass                           | UMR-052162 |  |
| Gun Metal                       | UMR-352163 |  |
| Welders Black                   | UMR-592164 |  |