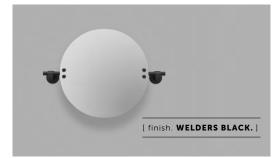

## MIRROR / CAST / SMALL

| [ process. ROUGH-CAST. ]  |
|---------------------------|
| [ range. CAST BATHROOM. ] |
| [ born. LONDON. ]         |

A small circular, adjustable mirror with rough-cast knuckles and hand polished solid metal bar. It features solid spun metal studs and tilts on its axis to adjust to your height. Available in steel, brass, gun metal and welders black.

[ finish. STEEL. ]