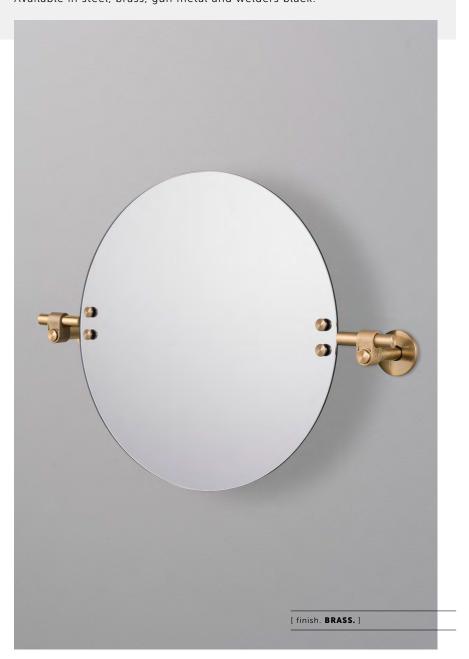

## MIRROR / CAST / MEDIUM

| [ process. ROUGH-CAST. ]  |
|---------------------------|
| [ range. CAST BATHROOM. ] |
| [ born. LONDON. ]         |

A medium circular, adjustable mirror with rough-cast knuckles and hand polished solid metal bar. It features solid spun metal studs and tilts on its axis to adjust to your height. Available in steel, brass, gun metal and welders black.

[ finish. STEEL. ]