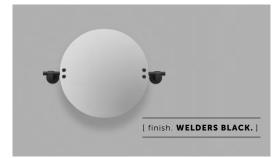

## MIRROR / CAST / SMALL

| [ process. ROUGH-CAST. ]  |
|---------------------------|
| [ range. CAST BATHROOM. ] |
| [ born. LONDON. ]         |

A small circular, adjustable mirror with rough-cast knuckles and hand polished solid metal bar. It features solid spun metal studs and tilts on its axis to adjust to your height. Available in steel, brass, gun metal and welders black.

Available in steel, brass, gun metal and welders black, with durable finishes that make it suitable for bathroom use.

Please note, this mirror is front mounted and fixing screws are not supplied. You will need to source fixings suitable for the wall you are installing the mirror on.

| [ info. FINISH & SKU NUMBERS. ] |            |  |
|---------------------------------|------------|--|
| [ finish. ]                     | [sku.]     |  |
| Steel                           | UMR-072161 |  |
| Brass                           | UMR-052162 |  |
| Gun Metal                       | UMR-352163 |  |
| Welders Black                   | UMR-592164 |  |